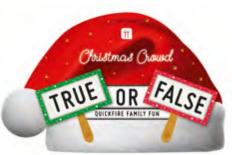

## **TOWN** Christmas Crowd

Christmas Crowd is the ideal range for those long evenings during the festive season, with family and friends gathered together indoors. Whether it's a classic game of Bingo, a raucous round of Shout Out or a fun-filled Treasure Hunt, there is something to keep even the fussiest family members entertained.

CCROWD-BINGO H14m W23cm D4cm Inner 6

CCROWD-TRUEFALSE H12cm W21.5cm D4cm Inner 6

CCROWD-GAMES-POS H12.5cm W22.2cm D14.5cm Inner 15

CCROWD-WHOAMI H12cm W21.5cm D4cm Inner 6

CRAZY SHOUT OUT!

CCROWD-SHOUTOUT CCROWD-KVGU CCROWD-FESTIVETRIV H12cm W7cm D2.5cm Inner 12