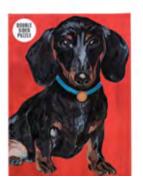

PUZZ-DOG-LAB
PUZZ-DOG-FRNCH
PUZZ-DOG-DACH
PUZZ-DOG-CPOO
100 piece puzzles
double sided
H14cm W10.5cm
D3cm
Inner 12

1000 PIECES

**PUZZ-DOG-1000** 1000 piece puzzle H19.6cm W27.4cm

D4.8cm **Inner 12** 

Finished puzzle size: H48.6cm x W68cm