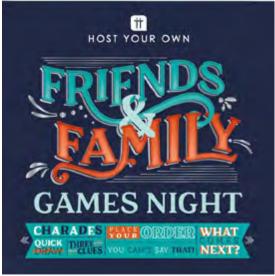

## Triends & Family Games Night

**HOST-FAMILYGAME** Family Games game H23.5cm W23.5cm D6cm Inner 4

Bring your friends and family together for an unforgettable night of screen-free entertainment. With a board, spinner and collection of classic party games, this set has everything you need for a hilarious evening of light hearted fun with a competitive twist!