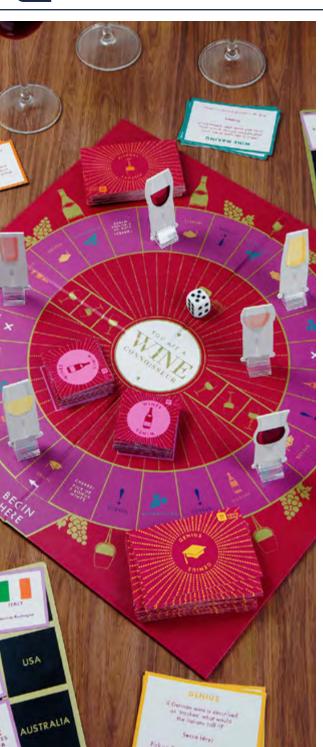

#### AFTER-GAME-MULTI

Compendium of to test the knowledge of yourself and your friends 3 games, 40 cards each H11.5cm W21.5cm D2.5cm Inner 6

WINE-GAME
Wine board game. A board
game to match your favourite
tipple
H22cm W22cm D6cm
Inner 4