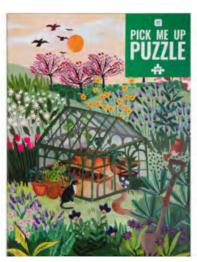

## † Puzzles - Pick Me Up

PUZZ-PMU-SAFARI H27.4cm W19.6cm D4.8cm Inner 4

PUZZ-PMU-GARDEN-V2 H27.4cm W19.6cm D4.8cm Inner 4

PUZZ-PMU-FRIDA-V2 H27.4cm W19.6cm D4.8cm Inner 4

PUZZ-PMU-BIRDS H27.4cm W19.6cm D4.8cm Inner 4

PUZZ-PMU-PLANTS H27.4cm W19.6cm D4.8cm Inner 4

- All our 1000 piece puzzles are illustrated and manufactured in Europe
- Each puzzle includes and additional trivia sheet including 20 testing questions relating to the theme
- Finished puzzles size: H68cm x W48.6cm