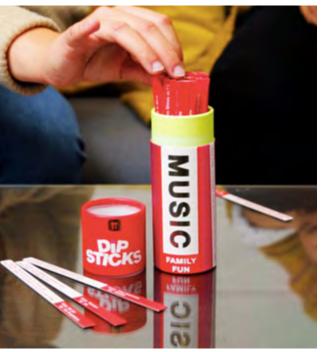

REPLAY-MYTHORMUSO
True or false music game
H12cm W17cm D4cm
Inner 6

REPLAY-TRIV-MUSIC Music trivia H7.5cm W7.5cm D7.5cm Inner 6

REPLAY-DISCODIP Greatest Hits Dipsticks H19cm W8cm D8cm Inner 6

HOST-MYSTERY-DANCE Murder Mystery on the Dance Floor, H26.5cm W26.5cm D6cm Inner 4