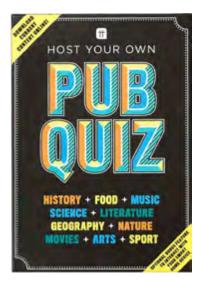

## Host Your Own Quiz Night

**HOST-PUBQUIZ-V3** Quiz Night game 1000 questions, H26.5cm W18.5cm D5cm Inner 6

**REPLAY-MUSIC-GAME** Music Night game H23.5cm W23.5cm D6cm Inner 4

**HOST-MUSIC** Music Night game D6cm Inner 6