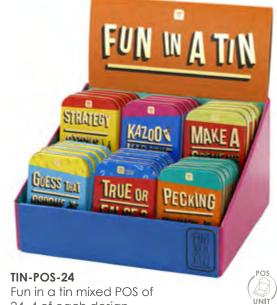

MIN-TIN-DASH Doodle Dash 60 second game H10cm W10cm D5cm Inner 12

MIN-TIN-MOULD
Minute Mould 60 second game
H10cm W10cm D5cm
Inner 12

TIN-POS-24
Fun in a tin mixed POS of 24, 4 of each design H26.8cm W25cm D15.4cm Inner 24