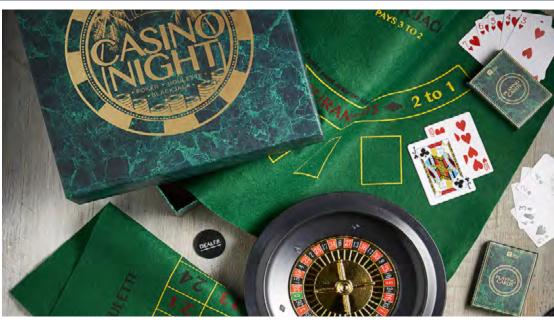

#### **REPLAY-BOOGIEBINGO**

Bingo Night with a musical twist. Includes metal wheel, song themed call outs and music quiz, H20.3cm W20.3cm D20.3cm Inner 4

Bring the excitement and suspense of the casino to your home with this set. Including everything you need to host and play 3 different games; Poker, Roulette and Blackjack. Perfect for a family games night or a casino themed party.

**HOST-CASINO-V2** Casino night board game. Play poker, Blackjack, and Roulette H31cm W31cm D8.7cm Inner 4

REPLAY-BOOGIEBINGO
Bingo Night with a musical twist, H20.3cm W20.3cm
D20.3cm
Inner 4

REPLAY-MUSIC-GAME Music Night game H23.5cm W23.5cm D6cm Inner 4