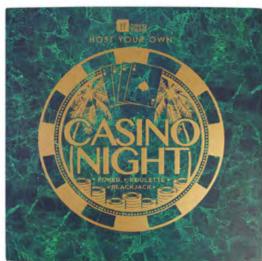

#### **REPLAY-BOOGIEBINGO**

Bingo Night with a musical twist. Includes metal wheel, song themed call outs and music quiz, H20.3cm W20.3cm D20.3cm Inner 4

Bring the excitement and suspense of the casino to your home with this set. Including everything you need to host and play 3 different games; Poker, Roulette and Blackjack. Perfect for a family games night or a casino themed party.

**HOST-CASINO-V2** Casino night board game. Play poker, Blackjack, and Roulette H31cm W31cm D8.7cm Inner 4

REPLAY-BOOGIEBINGO
Bingo Night with a musical twist, H20.3cm W20.3cm
D20.3cm
Inner 4

REPLAY-MUSIC-GAME Music Night game H23.5cm W23.5cm D6cm Inner 4