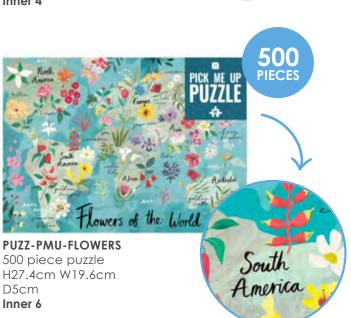

## TT Puzzles - Maps of the World

1000 Pieces UK H68cm x W49cm 1000 Pieces US H49cm x W68cm 500 Pieces Flowers H34cm x W48cm 250 Pieces London H23cm x W19cm 250 Pieces New York H23cm x W19cm

PUZZ-MAP-LDN 250 piece puzzle H20cm W15cm D3cm Inner 6