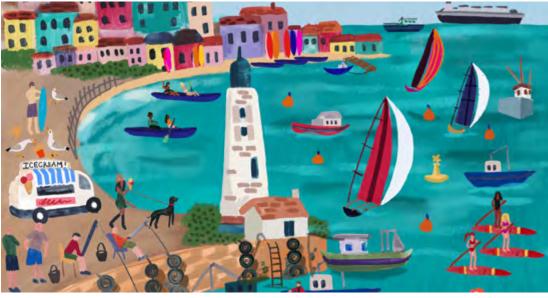

## † Puzzles - Pick Me Up

PUZZ-PMU-SAFARI H27.4cm W19.6cm D4.8cm Inner 4

PUZZ-PMU-GARDEN-V2 H27.4cm W19.6cm D4.8cm Inner 4

PUZZ-PMU-FRIDA-V2 H27.4cm W19.6cm D4.8cm Inner 4

PUZZ-PMU-BIRDS H27.4cm W19.6cm D4.8cm Inner 4