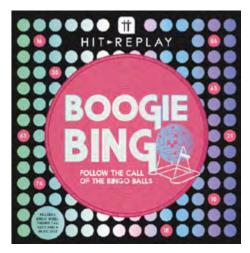

**HOST-CASINO-V2** Casino night board game. Play poker, Blackjack, and Roulette H31cm W31cm D8.7cm Inner 4

REPLAY-BOOGIEBINGO
Bingo Night with a musical twist, H20.3cm W20.3cm
D20.3cm
Inner 4

REPLAY-MUSIC-GAME Music Night game H23.5cm W23.5cm D6cm Inner 4