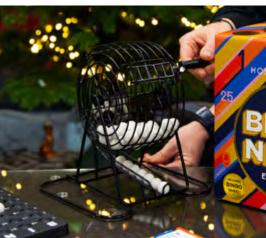

## THOST Your Own Bingo Night

Host your own Bingo Night with this family favourite, a classic game perfect for all generations.

**HOST-BINGO-V2** 

Bingo Night with metal wheel, bingo balls, cards, reusable counters and ball collection tray H20.3cm W20.3cm D20.3cm Inner 4