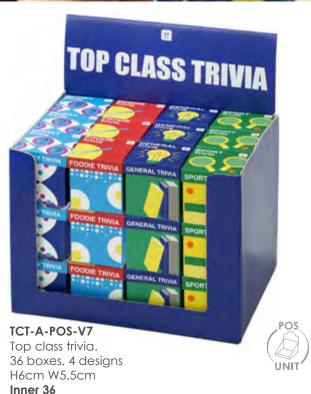

# **iii** School of Fun

TCT-K-POS-V6 36 mixed trivia boxes H35cm W24cm D18.3cm Inner 36

Dinosaur shaped

puzzles, 52 pieces

H15cm W10.5cm

ages 4+

D3cm

Inner 12