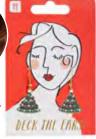

ENT-REIN-FACEMASK Festive reindeer face covering, 100% cotton H13.5cm W21.5cm Inner 12

HT-EARRING-TREE Christmas tree earrings earrings lnner 12 HT-EARRING-PUD Christmas puddi earrings Inner 12

HT-EARRING-PUD HT-HEADBAND-WHTXMAS
Christmas pudding It's Christmas headband
earrings H16.5cm W16.5cm
Inner 12 Inner 12