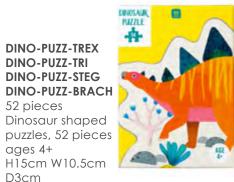

# **iii** School of Fun

TCT-K-POS-V6 36 mixed trivia boxes H35cm W24cm D18.3cm Inner 36

Dinosaur shaped

puzzles, 52 pieces

H15cm W10.5cm

ages 4+

D3cm

Inner 12

DINO-PUZZ-TREX

**DINO-PUZZ-TRI** 

**DINO-PUZZ-STEG** 

DINO-PUZZ-BRACH

D.ID. III.

DIP-JNR-CHARADES DIP-JNR-WHATAMI

Junior dipsticks Charades 60 sticks, 120 game plays ages 5+ H13cm W5.5cm D5.5cm

Inner 12