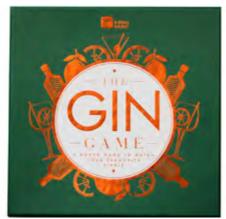

WHISKEY-GAME
Whiskey board game. A
board game to match your
favourite tipple
H22cm W22cm D6cm
Inner 4

GIN-GAME
Gin board game. A
board game to match your
favourite tipple
H22cm W22cm D6cm
Inner 4

COCKTAIL-GAME
Cocktail board game. A
board game to match your
favourite tipple
H22cm W22cm D6cm
Inner 4