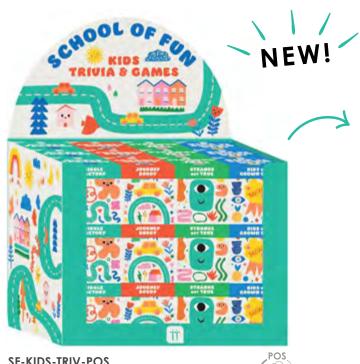

# **iii** School of Fun

TCT-K-POS-V6 36 mixed trivia boxes H35cm W24cm D18.3cm Inner 36

Dinosaur shaped

puzzles, 52 pieces

H15cm W10.5cm

ages 4+

D3cm

Inner 12