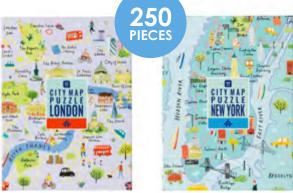

## TT Puzzles - Maps of the World

1000 Pieces UK H68cm x W49cm 1000 Pieces US H49cm x W68cm 500 Pieces Flowers H34cm x W48cm 250 Pieces London H23cm x W19cm 250 Pieces New York H23cm x W19cm

PUZZ-MAP-LDN 250 piece puzzle H20cm W15cm D3cm Inner 6

PUZZ-MAP-NY New York puzzle H20cm W15cm D3cm Inner 6