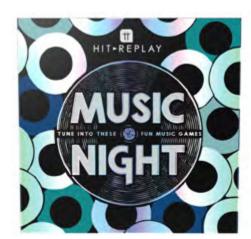

**HOST-CASINO-V2** Casino night board game. Play poker, Blackjack, and Roulette H31cm W31cm D8.7cm Inner 4

REPLAY-BOOGIEBINGO
Bingo Night with a musical twist, H20.3cm W20.3cm
D20.3cm
Inner 4

REPLAY-MUSIC-GAME Music Night game H23.5cm W23.5cm D6cm Inner 4

Embrace the night in as the new night out with Hit Replay, an all new compilation of music games. Whether you choose to let your hair down with a lively game, or test your knowledge of classic tunes, this range has something to hit the right note for every music fan.