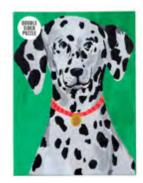

PUZZ-DOG-LAB
PUZZ-DOG-FRNCH
PUZZ-DOG-DACH
PUZZ-DOG-CPOO
100 piece puzzles
double sided
H14cm W10.5cm
D3cm
Inner 12

1000 PIECES

**PUZZ-DOG-1000** 1000 piece puzzle H19.6cm W27.4cm

D4.8cm **Inner 12** 

Finished puzzle size: H48.6cm x W68cm

PUZZ-DOG-POS 16 titles, 4 designs H26cm W22cm D19cm Inner 12

Finished puzzle size: H24cm x W18cm