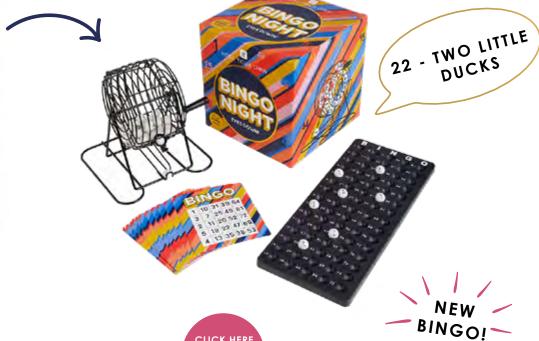

## THOST Your Own Bingo Night

Host your own Bingo Night with this family favourite, a classic game perfect for all generations.

**HOST-BINGO-V2** 

Bingo Night with metal wheel, bingo balls, cards, reusable counters and ball collection tray H20.3cm W20.3cm D20.3cm Inner 4

#### **REPLAY-BOOGIEBINGO**

Bingo Night with a musical twist. Includes metal wheel, song themed call outs and music quiz, H20.3cm W20.3cm D20.3cm Inner 4

Bring the excitement and suspense of the casino to your home with this set. Including everything you need to host and play 3 different games; Poker, Roulette and Blackjack. Perfect for a family games night or a casino themed party.