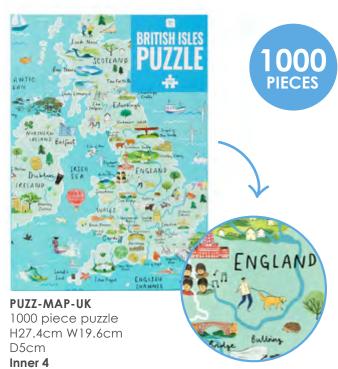

## TT Puzzles - Maps of the World

1000 Pieces UK H68cm x W49cm 1000 Pieces US H49cm x W68cm 500 Pieces Flowers H34cm x W48cm 250 Pieces London H23cm x W19cm 250 Pieces New York H23cm x W19cm

PUZZ-MAP-LDN 250 piece puzzle H20cm W15cm D3cm Inner 6