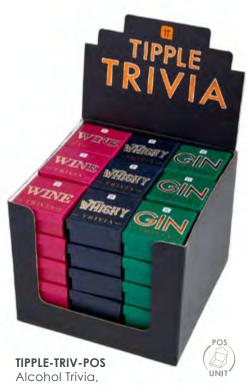

Alcohol Trivia, 45 trivia boxes, 3 designs H30cm W19cm D19cm Inner 45

REPLAY-BOOGIEBINGO
Disco Bingo game
H20.3cm W20.3cm D20.3cm
Inner 4

HOST-BINGO-V2 Bingo Night game H20.3cm W20.3cm D20.3cm Inner 4

CCROWD-BINGO Bingo game H14m W23cm D4cm Inner 6