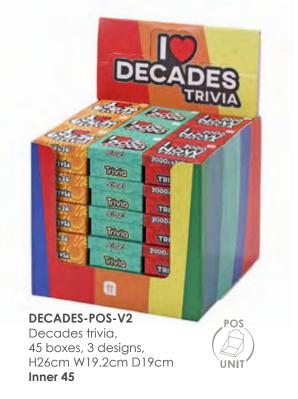

Alcohol Trivia, 45 trivia boxes, 3 designs H30cm W19cm D19cm Inner 45

REPLAY-BOOGIEBINGO
Disco Bingo game
H20.3cm W20.3cm D20.3cm
Inner 4

HOST-BINGO-V2 Bingo Night game H20.3cm W20.3cm D20.3cm Inner 4

CCROWD-BINGO Bingo game H14m W23cm D4cm Inner 6