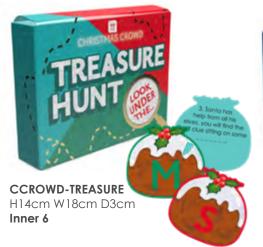

## **TOWN** Christmas Crowd

Christmas Crowd is the ideal range for those long evenings during the festive season, with family and friends gathered together indoors. Whether it's a classic game of Bingo, a raucous round of Shout Out or a fun-filled Treasure Hunt, there is something to keep even the fussiest family members entertained.

CCROWD-BINGO H14m W23cm D4cm Inner 6

CCROWD-TRUEFALSE H12cm W21.5cm D4cm Inner 6

CCROWD-GAMES-POS H12.5cm W22.2cm D14.5cm Inner 15

CCROWD-WHOAMI H12cm W21.5cm D4cm Inner 6

CRAZY SHOUT OUT!

CCROWD-SHOUTOUT CCROWD-KVGU CCROWD-FESTIVETRIV H12cm W7cm D2.5cm Inner 12

You are never too old to enjoy the excitement of Christmas, and what better way to do so than with a festive-themed **Treasure Hunt**! Hide the 16 Christmas pudding clues around the house, then watch little and big kids alike go hunting to find them one by one.