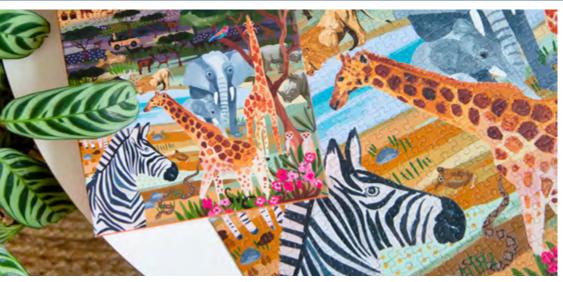

## † Puzzles - Pick Me Up

PUZZ-PMU-SAFARI H27.4cm W19.6cm D4.8cm Inner 4

PUZZ-PMU-GARDEN-V2 H27.4cm W19.6cm D4.8cm Inner 4

PUZZ-PMU-FRIDA-V2 H27.4cm W19.6cm D4.8cm Inner 4

PUZZ-PMU-BIRDS H27.4cm W19.6cm D4.8cm Inner 4