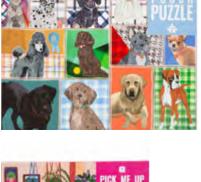

PUZZ-DOG-LAB
PUZZ-DOG-FRNCH
PUZZ-DOG-DACH
PUZZ-DOG-CPOO
100 piece puzzles
double sided
H14cm W10.5cm
D3cm
Inner 12

1000 PIECES

**PUZZ-DOG-1000** 1000 piece puzzle H19.6cm W27.4cm

D4.8cm **Inner 12** 

Finished puzzle size: H48.6cm x W68cm