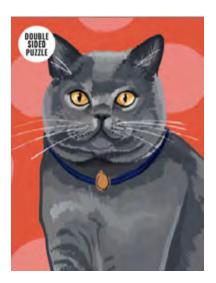

PUZZ-PMU-CAT H27.4cm W19.6cm D4.8cm Inner 4

PUZZ-PMU-GIN H27.4cm W19.6cm D4.8cm Inner 4

PUZZ-PMU-YOGA H27.4cm W19.6cm D4.8cm Inner 4

Finished puzzle size: H48.5cm x W34.5cm

Puur-fect for fans of felines, these puzzles provide a mindful getaway from the comfort of your living room.

100 PIECES **PUZZ-CAT-BENGAL PUZZ-CAT-PERSIAN** PUZZ-CAT-BSH 100 piece puzzles double sided H14cm W10.5cm D3cm Inner 12

"Perfect relaxing activity, took me about one hour, which suited me well."

- Sophie, Brand Sales Manager