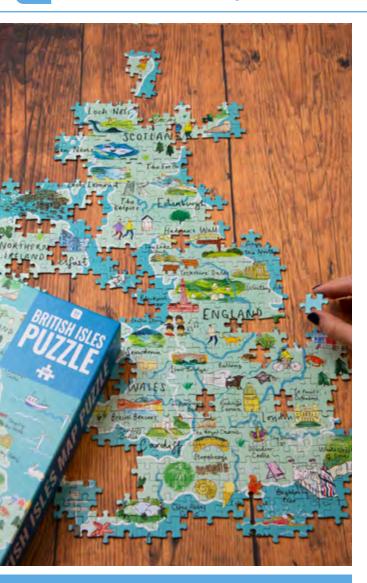

## TT Puzzles - Maps of the World

1000 Pieces UK H68cm x W49cm 1000 Pieces US H49cm x W68cm 500 Pieces Flowers H34cm x W48cm 250 Pieces London H23cm x W19cm 250 Pieces New York H23cm x W19cm

PUZZ-MAP-LDN 250 piece puzzle H20cm W15cm D3cm Inner 6