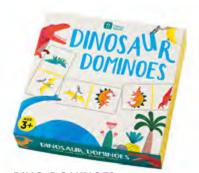

DINO-DOMINOES
Dinosaur Dominoes
game ages 3+
H17cm W17cm D4cm
Inner 6

DINO-PUZZ-POS 16 puzzles, 4 designs H25.6cm W22cm D21.5cm Inner 16

ANIMAL-MIXUP
Animal Mix Up
game ages 3+
H17.5cm W21cm D4cm
Inner 4