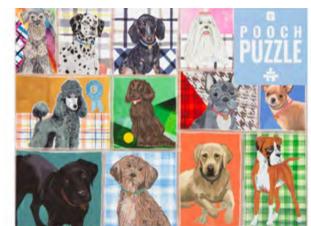

# **NEW STARTER**

PUZZ-CAT-STR - Inner 36 Feline Puzzle starter set and save

12x PUZZ-CAT-BENGAL 12x PUZZ-CAT-PERSIAN 12x PUZZ-CAT-BSH

Finished puzzle size: H24cm x W18cm

Perfect for fans canines, these puzzles provide a mindful getaway from the comfort of your living room.

PUZZ-DOG-LAB
PUZZ-DOG-FRNCH
PUZZ-DOG-DACH
PUZZ-DOG-CPOO
100 piece puzzles
double sided
H14cm W10.5cm
D3cm
Inner 12

1000 PIECES

**PUZZ-DOG-1000** 1000 piece puzzle H19.6cm W27.4cm

D4.8cm **Inner 12** 

Finished puzzle size: H48.6cm x W68cm

PUZZ-DOG-POS 16 titles, 4 designs H26cm W22cm D19cm Inner 12

Finished puzzle size: H24cm x W18cm