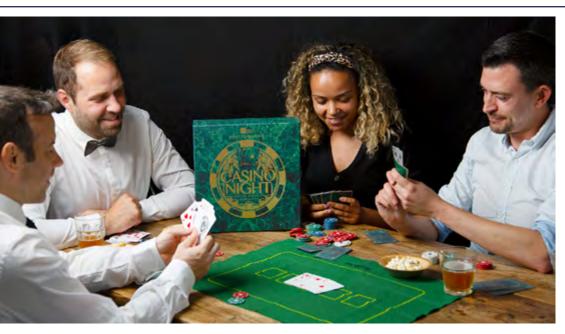

#### **REPLAY-BOOGIEBINGO**

Bingo Night with a musical twist. Includes metal wheel, song themed call outs and music quiz, H20.3cm W20.3cm D20.3cm Inner 4

Bring the excitement and suspense of the casino to your home with this set. Including everything you need to host and play 3 different games; Poker, Roulette and Blackjack. Perfect for a family games night or a casino themed party.

**HOST-CASINO-V2** Casino night board game. Play poker, Blackjack, and Roulette H31cm W31cm D8.7cm Inner 4

REPLAY-BOOGIEBINGO
Bingo Night with a musical twist, H20.3cm W20.3cm
D20.3cm
Inner 4

REPLAY-MUSIC-GAME Music Night game H23.5cm W23.5cm D6cm Inner 4