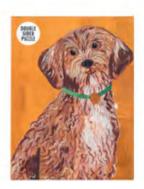

PUZZ-DOG-LAB
PUZZ-DOG-FRNCH
PUZZ-DOG-DACH
PUZZ-DOG-CPOO
100 piece puzzles
double sided
H14cm W10.5cm
D3cm
Inner 12

1000 PIECES

**PUZZ-DOG-1000** 1000 piece puzzle H19.6cm W27.4cm

D4.8cm **Inner 12** 

Finished puzzle size: H48.6cm x W68cm

PUZZ-DOG-POS 16 titles, 4 designs H26cm W22cm D19cm Inner 12

Finished puzzle size: H24cm x W18cm