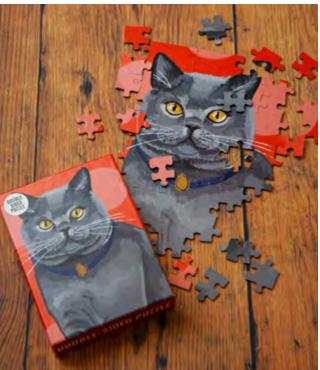

PUZZ-PMU-CAT H27.4cm W19.6cm D4.8cm Inner 4

PUZZ-PMU-GIN H27.4cm W19.6cm D4.8cm Inner 4

PUZZ-PMU-YOGA H27.4cm W19.6cm D4.8cm Inner 4

Finished puzzle size: H48.5cm x W34.5cm

Puur-fect for fans of felines, these puzzles provide a mindful getaway from the comfort of your living room.

100 PIECES **PUZZ-CAT-BENGAL PUZZ-CAT-PERSIAN** PUZZ-CAT-BSH 100 piece puzzles double sided H14cm W10.5cm D3cm Inner 12

"Perfect relaxing activity, took me about one hour, which suited me well."

- Sophie, Brand Sales Manager