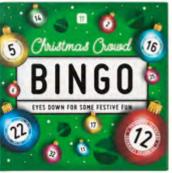

## **TOWN** Christmas Crowd

Christmas Crowd is the ideal range for those long evenings during the festive season, with family and friends gathered together indoors. Whether it's a classic game of Bingo, a raucous round of Shout Out or a fun-filled Treasure Hunt, there is something to keep even the fussiest family members entertained.

CCROWD-BINGO H14m W23cm D4cm Inner 6

CCROWD-TRUEFALSE H12cm W21.5cm D4cm Inner 6

CCROWD-GAMES-POS H12.5cm W22.2cm D14.5cm Inner 15

CCROWD-WHOAMI H12cm W21.5cm D4cm Inner 6

CRAZY SHOUT OUT!

CCROWD-SHOUTOUT CCROWD-KVGU CCROWD-FESTIVETRIV H12cm W7cm D2.5cm Inner 12