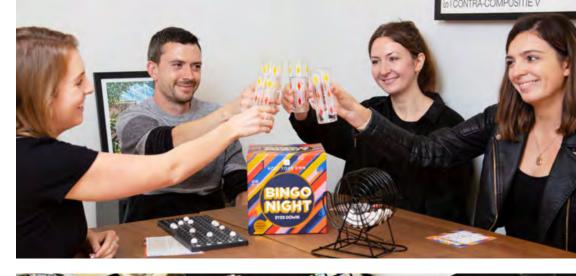

## THOST Your Own Bingo Night

Host your own Bingo Night with this family favourite, a classic game perfect for all generations.

**HOST-BINGO-V2** 

Bingo Night with metal wheel, bingo balls, cards, reusable counters and ball collection tray H20.3cm W20.3cm D20.3cm Inner 4