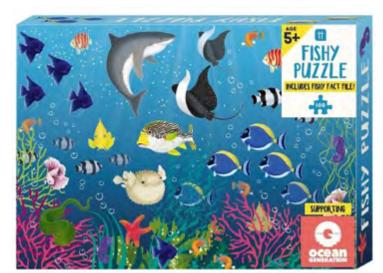

## PERCENTAGE OF SALES TO OCEAN CONSERVATION CHARITY

FISH-PAIRS
Fishy memory match
game
age 3+
H11cm W11cm D11cm
Inner 6

FISH-PUZZLE
100 piece puzzle age 6+
H27.4cm W19.6cm
D5cm
Inner 4
£4.50

Finished puzzle size: H36cm x W49.5cm

# **Kids Puzzles**

Inner 12

FISH-PUZZLE 100 piece puzzle age 6+ H27.4cm W19.6cm D5cm Inner 4