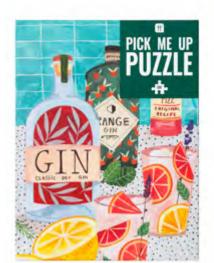

PUZZ-PMU-CAT H27.4cm W19.6cm D4.8cm Inner 4

PUZZ-PMU-GIN H27.4cm W19.6cm D4.8cm Inner 4

PUZZ-PMU-YOGA H27.4cm W19.6cm D4.8cm Inner 4

Finished puzzle size: H48.5cm x W34.5cm

Puur-fect for fans of felines, these puzzles provide a mindful getaway from the comfort of your living room.