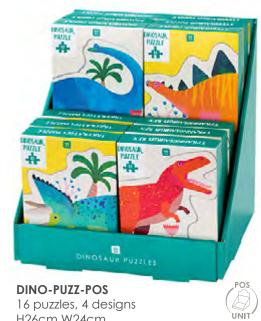

DINO-DOMINOES
Dinosaur Dominoes
game ages 3+
H17cm W17cm D4cm
Inner 6

DINO-PUZZ-POS 16 puzzles, 4 designs H25.6cm W22cm D21.5cm Inner 16

ANIMAL-MIXUP
Animal Mix Up
game ages 3+
H17.5cm W21cm D4cm
Inner 4