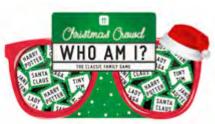

## **TOWN** Christmas Crowd

Christmas Crowd is the ideal range for those long evenings during the festive season, with family and friends gathered together indoors. Whether it's a classic game of Bingo, a raucous round of Shout Out or a fun-filled Treasure Hunt, there is something to keep even the fussiest family members entertained.

CCROWD-BINGO H14m W23cm D4cm Inner 6

CCROWD-TRUEFALSE H12cm W21.5cm D4cm Inner 6

CCROWD-GAMES-POS H12.5cm W22.2cm D14.5cm Inner 15

CCROWD-WHOAMI H12cm W21.5cm D4cm Inner 6

CRAZY SHOUT OUT!

CCROWD-SHOUTOUT CCROWD-KVGU CCROWD-FESTIVETRIV H12cm W7cm D2.5cm Inner 12