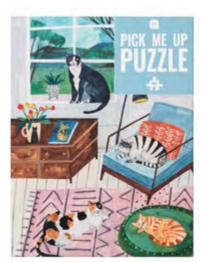

## † Puzzles - Pick Me Up

PUZZ-PMU-SAFARI H27.4cm W19.6cm D4.8cm Inner 4

PUZZ-PMU-GARDEN-V2 H27.4cm W19.6cm D4.8cm Inner 4

PUZZ-PMU-FRIDA-V2 H27.4cm W19.6cm D4.8cm Inner 4

PUZZ-PMU-BIRDS H27.4cm W19.6cm D4.8cm Inner 4

PUZZ-PMU-CAT H27.4cm W19.6cm D4.8cm Inner 4

PUZZ-PMU-GIN H27.4cm W19.6cm D4.8cm Inner 4

PUZZ-PMU-YOGA H27.4cm W19.6cm D4.8cm Inner 4

Finished puzzle size: H48.5cm x W34.5cm

Puur-fect for fans of felines, these puzzles provide a mindful getaway from the comfort of your living room.