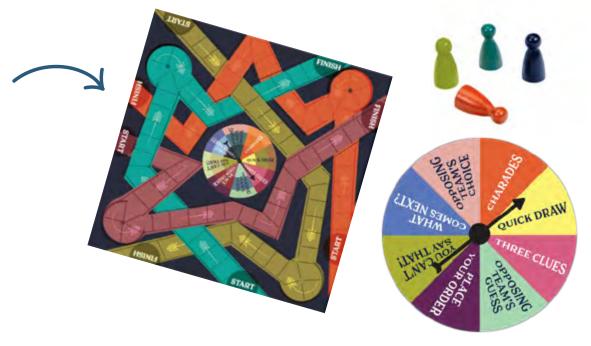

## Triends & Family Games Night

**HOST-FAMILYGAME** Family Games game H23.5cm W23.5cm D6cm Inner 4

Bring your friends and family together for an unforgettable night of screen-free entertainment. With a board, spinner and collection of classic party games, this set has everything you need for a hilarious evening of light hearted fun with a competitive twist!