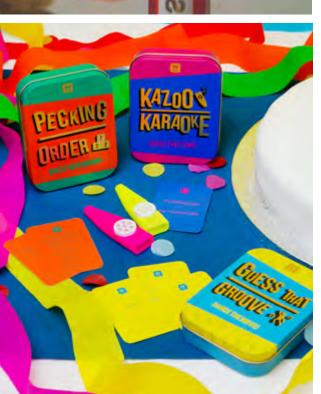

## iii Pick Up Fun – Dipsticks

160 sticks, H19cm W80cm D80cm Inner 6

GAME-DIP-DECADE GAME-DIP-TRUEFALSE
GAME-DIP-HIGHLOW
GAME-DIP-KVA GAME-DIP-CRAZYCHAR
REPLAY-DISCODIP

**GAME-SHOUT-LUCK** 

# iii Pick Up Fun

GAME-DIP-NAME-V5 GAME-DIP-CHARADE-V5 80 double sided sticks H18cm W55cm Inner 12

GAME-DIP-POS-V5 15 dipsticks, 3 designs H27cm W28cm D17cm Inner 12

GAME-CHEESY-JOKES-V3 Cheesy Jokes POS of 8 H6.5cm W24cm D20cm Inner 8