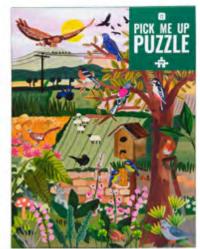

## † Puzzles - Pick Me Up

PUZZ-PMU-SAFARI H27.4cm W19.6cm D4.8cm Inner 4

PUZZ-PMU-GARDEN-V2 H27.4cm W19.6cm D4.8cm Inner 4

PUZZ-PMU-FRIDA-V2 H27.4cm W19.6cm D4.8cm Inner 4

PUZZ-PMU-BIRDS H27.4cm W19.6cm D4.8cm Inner 4

PUZZ-PMU-PLANTS H27.4cm W19.6cm D4.8cm Inner 4

- All our 1000 piece puzzles are illustrated and manufactured in Europe
- Each puzzle includes and additional trivia sheet including 20 testing questions relating to the theme
- Finished puzzles size: H68cm x W48.6cm