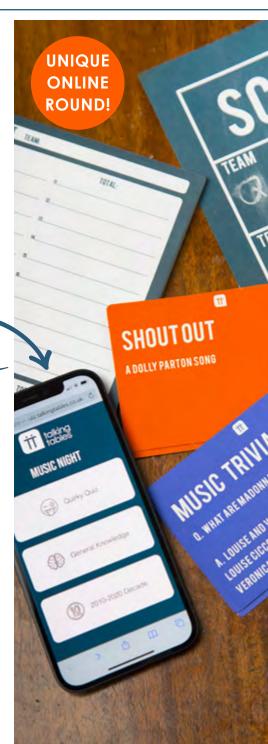

## Host Your Own Quiz Night

**HOST-PUBQUIZ-V3** Quiz Night game 1000 questions, H26.5cm W18.5cm D5cm Inner 6

**REPLAY-MUSIC-GAME** Music Night game H23.5cm W23.5cm D6cm Inner 4

**HOST-MUSIC** Music Night game D6cm Inner 6

**BOHO-TRIV-MUSIC** Summer of Music trivia game H10.8cm W10.8cm D2.5cm Inner 6

# After Dinner Table Top Trivia

With more people entertaining at home, we have added to this popular range for AW21. Perfect for getting guests to linger round the table after dinner.

RELEASE YOUR
INNER ECO-WARRIOR
WITH OUR NEW GO
GREEN TRIVIA

CLICK HERE
TO SEE IN
3D!

**AFTER-TRIV-GREEN**Go Green trivia

REPLAY-TRIV-MUSIC

Music trivia

Muy any 6 \ After Dinner trivia inners and save

5%

**AFTER-TRIV-TRAVEL**Travel trivia

**AFTER-TRIV-FILM** Film trivia