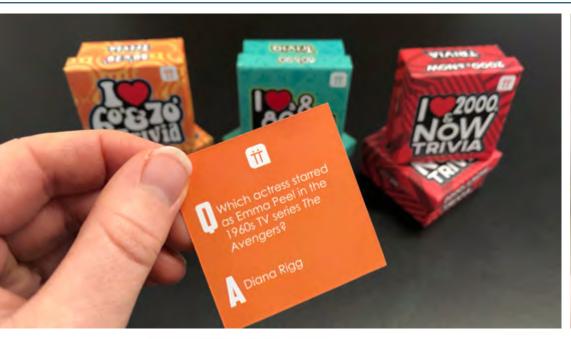

# After Dinner Table Top Trivia

With more people entertaining at home, we have added to this popular range for AW21. Perfect for getting guests to linger round the table after dinner.

RELEASE YOUR
INNER ECO-WARRIOR
WITH OUR NEW GO
GREEN TRIVIA

CLICK HERE
TO SEE IN
3D!

**AFTER-TRIV-GREEN**Go Green trivia

REPLAY-TRIV-MUSIC

Music trivia

Muy any 6 \ After Dinner trivia inners and save

5%

**AFTER-TRIV-TRAVEL**Travel trivia

**AFTER-TRIV-FILM** Film trivia

**AFTER-TRIV-GEN**General Knowledge trivia

**AFTER-TRIV-FOOD** Food & Drink trivia

**AFTER-TRIV-GIN**Gin trivia

60 cards, H7.5cm W7.5cm D7.5cm Inner 6