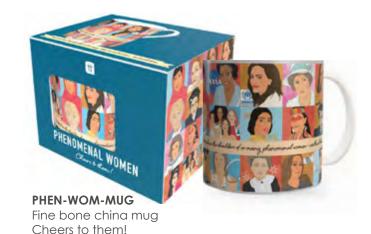

Hand drawn by our phenomenal designer, Melanie.

Phenomenal Women discussion game H14.5cm W18.5cm D4cm

CLICK HERE
TO SEE IN
3D!

A perfect addition to any book club style event or evening with friends.

Get conversation flowing, spark friendly debate and open your eyes to fresh perspectives with this intellectually engaging and thought-provoking card set, which explores the lives of incredible women who made their mark through history. Each card features a three hints game, incredible facts and a point of discussion around a phenomenal woman, as well as a beautiful, hand drawn illustration.

# † Phenomenal Women

H68cm x W48.6cm

PUZZ-PHEN-WOM 1000 piece puzzle H27.4cm W19.6cm D4.8cm Inner 12

PHEN-WOM-NOTEBOOK Lined notebook The musings of a phenomenal woman Inner 6

CLICK HERE FOR DETAIL

PHEN-WOM-CANDLE 198g / 7oz candle Burn bright H13cm W9cm D9cm Inner 6

H10cm W15cm D11cm

Inner 6

We are in awe of the many women through history who have paved the way for equality, this is our tribute to them. These are but a drop in the ocean of the phenomenal women we have encountered in our research but, to us, they represent the many. Hidden and forgotten for too long, it is time to celebrate the incredible women of our world.