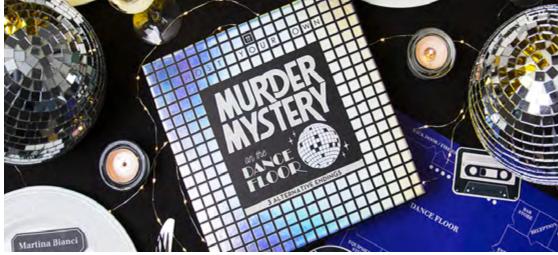

### NEW STARTER SET

2x HOST-MYSTERY-CIRCUS 2x HOST-MYSTERY 2x HOST-MYSTERY-TRAIN

HOST-MYSTERY-CIRCUS
Murder Mystery at the Circus
Inner 4

HOST-MYSTERY-DANCE
Murder Mystery on the Dance Floor
Inner 4

HOST-MYSTERY
Murder Mystery at the Theatre
Inner 4

HOST-MYSTERY-TRAIN
Murder Mystery on the Night Train
Inner 4

- Host a murder mystery from the comfort of your own home, for 5 13 players
- Packed with props, character cards, clues, solution sheets and detective notes
- Each game includes 3 alternative endings for multiple plays
- Online invites for each guest are available at www.talkingtables.co.uk
- Watch video <u>here</u>