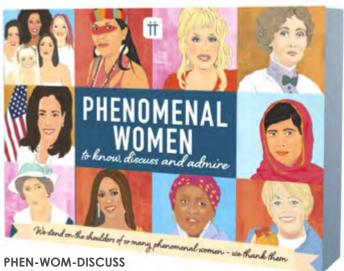

Hand drawn by our phenomenal designer, Melanie.

Phenomenal Women discussion game H14.5cm W18.5cm D4cm

CLICK HERE
TO SEE IN
3D!

A perfect addition to any book club style event or evening with friends.

Get conversation flowing, spark friendly debate and open your eyes to fresh perspectives with this intellectually engaging and thought-provoking card set, which explores the lives of incredible women who made their mark through history. Each card features a three hints game, incredible facts and a point of discussion around a phenomenal woman, as well as a beautiful, hand drawn illustration.