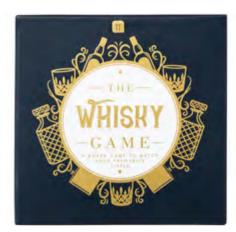

WHISKEY-GAME
Whiskey board game. A
board game to match your
favourite tipple
H22cm W22cm D6cm
Inner 4

GIN-GAME
Gin board game. A
board game to match your
favourite tipple
H22cm W22cm D6cm
Inner 4

COCKTAIL-GAME
Cocktail board game. A
board game to match your
favourite tipple
H22cm W22cm D6cm
Inner 4