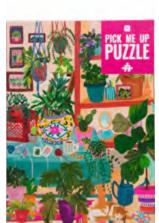

PUZZ-PMU-PLANTS H27.4cm W19.6cm D4.8cm Inner 4

- All our 1000 piece puzzles are illustrated and manufactured in Europe
- Each puzzle includes and additional trivia sheet including 20 testing questions relating to the theme
- Finished puzzles size: H68cm x W48.6cm