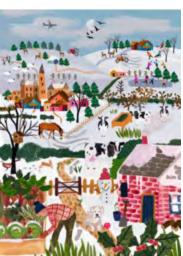

# **MAW21**

gather. together. smile.

Jigsaw Puzzles

PUZZ-PMU-HARBOUR H27.4cm W19.6cm D4.8cm Inner 4

**PUZZ-PHEN-WOM** H27.4cm W19.6cm D4.8cm Inner 4

PUZZ-PMU-WINTERGRDN H27.4cm W19.6cm D4.8cm Inner 4

PUZZ-PMU-XMASWINDOW H27.4cm W19.6cm D4.8cm Inner 4