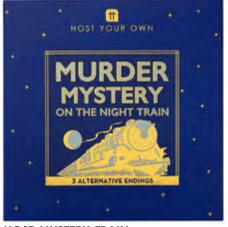

### NEW STARTER SET

2x HOST-MYSTERY-CIRCUS 2x HOST-MYSTERY 2x HOST-MYSTERY-TRAIN

HOST-MYSTERY-CIRCUS
Murder Mystery at the Circus
Inner 4

HOST-MYSTERY-DANCE
Murder Mystery on the Dance Floor
Inner 4

HOST-MYSTERY
Murder Mystery at the Theatre
Inner 4

HOST-MYSTERY-TRAIN
Murder Mystery on the Night Train
Inner 4

- Host a murder mystery from the comfort of your own home, for 5 13 players
- Packed with props, character cards, clues, solution sheets and detective notes
- Each game includes 3 alternative endings for multiple plays
- Online invites for each guest are available at www.talkingtables.co.uk
- Watch video <u>here</u>