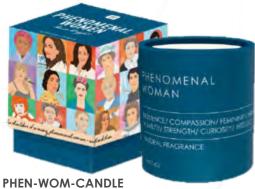

# † Phenomenal Women

H68cm x W48.6cm

PUZZ-PHEN-WOM 1000 piece puzzle H27.4cm W19.6cm D4.8cm Inner 12

PHEN-WOM-NOTEBOOK Lined notebook The musings of a phenomenal woman Inner 6

CLICK HERE FOR DETAIL

PHEN-WOM-CANDLE 198g / 7oz candle Burn bright H13cm W9cm D9cm Inner 6