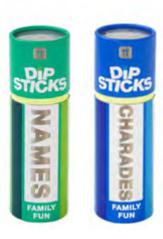

## iii Pick Up Fun – Dipsticks

160 sticks, H19cm W80cm D80cm Inner 6

GAME-DIP-DECADE GAME-DIP-TRUEFALSE
GAME-DIP-HIGHLOW
GAME-DIP-KVA GAME-DIP-CRAZYCHAR
REPLAY-DISCODIP

**GAME-SHOUT-LUCK** 

# iii Pick Up Fun

GAME-DIP-NAME-V5 GAME-DIP-CHARADE-V5 80 double sided sticks H18cm W55cm Inner 12

GAME-DIP-POS-V5 15 dipsticks, 3 designs H27cm W28cm D17cm Inner 12

GAME-CHEESY-JOKES-V3 Cheesy Jokes POS of 8 H6.5cm W24cm D20cm Inner 8