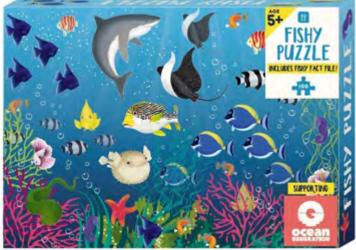

## PERCENTAGE OF SALES TO OCEAN CONSERVATION CHARITY

FISH-PAIRS
Fishy memory match
game
age 3+
H11cm W11cm D11cm
Inner 6

FISH-PUZZLE
100 piece puzzle age 6+
H27.4cm W19.6cm
D5cm
Inner 4
£4.50

Finished puzzle size: H36cm x W49.5cm

# **Kids Puzzles**

Inner 12

FISH-PUZZLE 100 piece puzzle age 6+ H27.4cm W19.6cm D5cm Inner 4