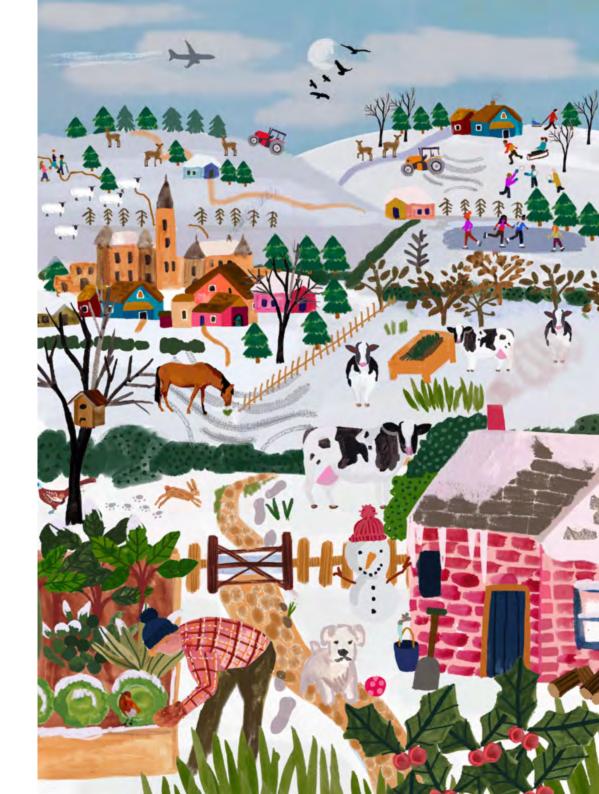

# **MAW21**

gather. together. smile.

Jigsaw Puzzles

PUZZ-PMU-HARBOUR H27.4cm W19.6cm D4.8cm Inner 4

**PUZZ-PHEN-WOM** H27.4cm W19.6cm D4.8cm Inner 4

PUZZ-PMU-WINTERGRDN H27.4cm W19.6cm D4.8cm Inner 4

PUZZ-PMU-XMASWINDOW H27.4cm W19.6cm D4.8cm Inner 4