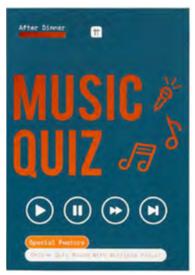

## Host Your Own Quiz Night

**HOST-PUBQUIZ-V3** Quiz Night game 1000 questions, H26.5cm W18.5cm D5cm Inner 6

**REPLAY-MUSIC-GAME** Music Night game H23.5cm W23.5cm D6cm Inner 4

**HOST-MUSIC** Music Night game D6cm Inner 6