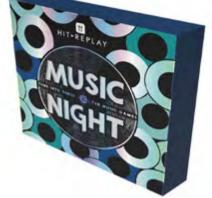

Embrace the night in as the new night out with Hit Replay, an all new compilation of music games. Whether you choose to let your hair down with a lively game, or test your knowledge of classic tunes, this range has something to hit the right note for every music fan.

## Host Your Own Quiz Night

**HOST-PUBQUIZ-V3** Quiz Night game 1000 questions, H26.5cm W18.5cm D5cm Inner 6

**REPLAY-MUSIC-GAME** Music Night game H23.5cm W23.5cm D6cm Inner 4

**HOST-MUSIC** Music Night game D6cm Inner 6