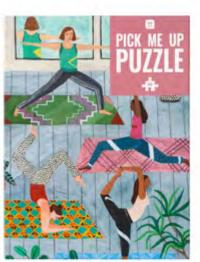

PUZZ-PMU-CAT H27.4cm W19.6cm D4.8cm Inner 4

PUZZ-PMU-GIN H27.4cm W19.6cm D4.8cm Inner 4

PUZZ-PMU-YOGA H27.4cm W19.6cm D4.8cm Inner 4

Finished puzzle size: H48.5cm x W34.5cm

Puur-fect for fans of felines, these puzzles provide a mindful getaway from the comfort of your living room.