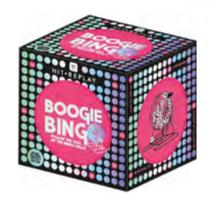

#### **REPLAY-BOOGIEBINGO**

Bingo Night with a musical twist. Includes metal wheel, song themed call outs and music quiz, H20.3cm W20.3cm D20.3cm Inner 4

Bring the excitement and suspense of the casino to your home with this set. Including everything you need to host and play 3 different games; Poker, Roulette and Blackjack. Perfect for a family games night or a casino themed party.

**HOST-CASINO-V2** Casino night board game. Play poker, Blackjack, and Roulette H31cm W31cm D8.7cm Inner 4

REPLAY-BOOGIEBINGO
Bingo Night with a musical twist, H20.3cm W20.3cm
D20.3cm
Inner 4

REPLAY-MUSIC-GAME Music Night game H23.5cm W23.5cm D6cm Inner 4

REPLAY-MYTHORMUSO
True or false music game
H12cm W17cm D4cm
Inner 6

REPLAY-TRIV-MUSIC Music trivia H7.5cm W7.5cm D7.5cm Inner 6

REPLAY-DISCODIP Greatest Hits Dipsticks H19cm W8cm D8cm Inner 6

HOST-MYSTERY-DANCE Murder Mystery on the Dance Floor, H26.5cm W26.5cm D6cm Inner 4