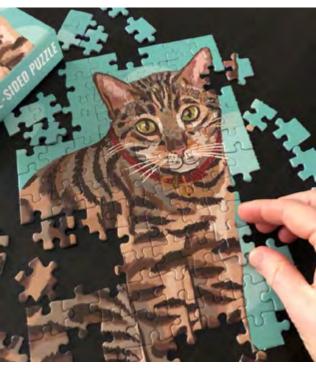

100 PIECES **PUZZ-CAT-BENGAL PUZZ-CAT-PERSIAN** PUZZ-CAT-BSH 100 piece puzzles double sided H14cm W10.5cm D3cm Inner 12

"Perfect relaxing activity, took me about one hour, which suited me well."

- Sophie, Brand Sales Manager