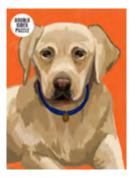

PUZZ-DOG-LAB
PUZZ-DOG-FRNCH
PUZZ-DOG-DACH
PUZZ-DOG-CPOO
100 piece puzzles
double sided
H14cm W10.5cm
D3cm
Inner 12

1000 PIECES

**PUZZ-DOG-1000** 1000 piece puzzle H19.6cm W27.4cm

D4.8cm **Inner 12** 

Finished puzzle size: H48.6cm x W68cm