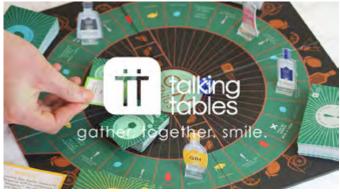

## iii Host Your Own Escape Room

# NEW!

HOST-ESCAPE-MARS
Escape Room Mars Edition
Inner 4

HOST-ESCAPE-LDN
Escape Room London Edition
Inner 4

## NEW STARTER SET

HOST-ESCAPE-STR - Inner 6
2x HOST-ESCAPE-MARS 2x HOST-ESCAPE-LDN 2x HOST-ESCAPE

**HOST-ESCAPE**Escape Room Japanese Edition
Inner 4

- Host an escape room from the comfort of your own home, for 2 6 players
- Cleverly created with riddles, clues and conundrums
- Includes unique interactive ending for players to find out if they've cracked the codes and escaped the room
- The difficulty level is moderate, ideal for families and friends looking for a fun evening of entertainment
- Online invites available for guests are available at www.talkingtables.co.uk
- Watch video <u>here</u>