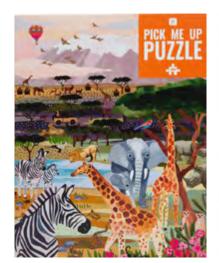

## † Puzzles - Pick Me Up

PUZZ-PMU-SAFARI H27.4cm W19.6cm D4.8cm Inner 4

PUZZ-PMU-GARDEN-V2 H27.4cm W19.6cm D4.8cm Inner 4

PUZZ-PMU-FRIDA-V2 H27.4cm W19.6cm D4.8cm Inner 4

PUZZ-PMU-BIRDS H27.4cm W19.6cm D4.8cm Inner 4

PUZZ-PMU-PLANTS H27.4cm W19.6cm D4.8cm Inner 4

- All our 1000 piece puzzles are illustrated and manufactured in Europe
- Each puzzle includes and additional trivia sheet including 20 testing questions relating to the theme
- Finished puzzles size: H68cm x W48.6cm