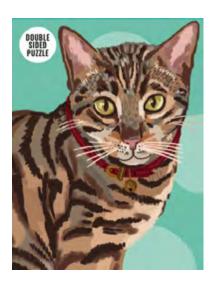

100 PIECES **PUZZ-CAT-BENGAL PUZZ-CAT-PERSIAN** PUZZ-CAT-BSH 100 piece puzzles double sided H14cm W10.5cm D3cm Inner 12

"Perfect relaxing activity, took me about one hour, which suited me well."

- Sophie, Brand Sales Manager