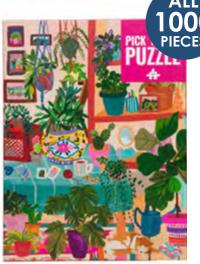

## † Puzzles - Pick Me Up

PUZZ-PMU-SAFARI H27.4cm W19.6cm D4.8cm Inner 4

PUZZ-PMU-GARDEN-V2 H27.4cm W19.6cm D4.8cm Inner 4

PUZZ-PMU-FRIDA-V2 H27.4cm W19.6cm D4.8cm Inner 4

PUZZ-PMU-BIRDS H27.4cm W19.6cm D4.8cm Inner 4

PUZZ-PMU-PLANTS H27.4cm W19.6cm D4.8cm Inner 4

- All our 1000 piece puzzles are illustrated and manufactured in Europe
- Each puzzle includes and additional trivia sheet including 20 testing questions relating to the theme
- Finished puzzles size: H68cm x W48.6cm