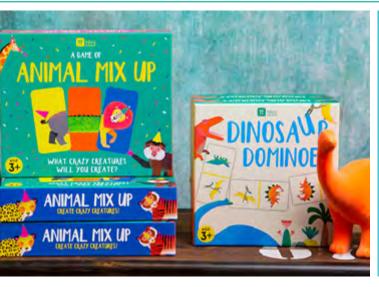

DINO-DOMINOES
Dinosaur Dominoes
game ages 3+
H17cm W17cm D4cm
Inner 6

DINO-PUZZ-POS 16 puzzles, 4 designs H25.6cm W22cm D21.5cm Inner 16

ANIMAL-MIXUP
Animal Mix Up
game ages 3+
H17.5cm W21cm D4cm
Inner 4