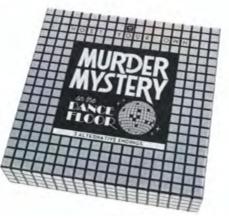

### NEW STARTER SET

2x HOST-MYSTERY-CIRCUS 2x HOST-MYSTERY 2x HOST-MYSTERY-TRAIN

HOST-MYSTERY-CIRCUS
Murder Mystery at the Circus
Inner 4

HOST-MYSTERY-DANCE
Murder Mystery on the Dance Floor
Inner 4

HOST-MYSTERY
Murder Mystery at the Theatre
Inner 4

HOST-MYSTERY-TRAIN
Murder Mystery on the Night Train
Inner 4

- Host a murder mystery from the comfort of your own home, for 5 13 players
- Packed with props, character cards, clues, solution sheets and detective notes
- Each game includes 3 alternative endings for multiple plays
- Online invites for each guest are available at www.talkingtables.co.uk
- Watch video <u>here</u>