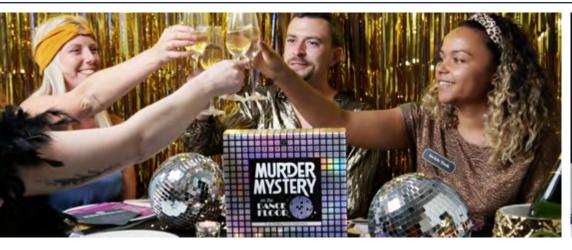

### NEW STARTER SET

2x HOST-MYSTERY-CIRCUS 2x HOST-MYSTERY 2x HOST-MYSTERY-TRAIN

HOST-MYSTERY-CIRCUS
Murder Mystery at the Circus
Inner 4

HOST-MYSTERY-DANCE
Murder Mystery on the Dance Floor
Inner 4

HOST-MYSTERY
Murder Mystery at the Theatre
Inner 4

REPLAY-MYTHORMUSO
True or false music game
H12cm W17cm D4cm
Inner 6

REPLAY-TRIV-MUSIC Music trivia H7.5cm W7.5cm D7.5cm Inner 6

REPLAY-DISCODIP Greatest Hits Dipsticks H19cm W8cm D8cm Inner 6

HOST-MYSTERY-DANCE Murder Mystery on the Dance Floor, H26.5cm W26.5cm D6cm Inner 4