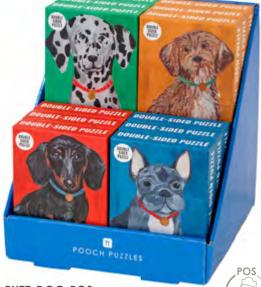

PUZZ-DOG-LAB
PUZZ-DOG-FRNCH
PUZZ-DOG-DACH
PUZZ-DOG-CPOO
100 piece puzzles
double sided
H14cm W10.5cm
D3cm
Inner 12

1000 PIECES

**PUZZ-DOG-1000** 1000 piece puzzle H19.6cm W27.4cm

D4.8cm **Inner 12** 

Finished puzzle size: H48.6cm x W68cm

PUZZ-DOG-POS 16 titles, 4 designs H26cm W22cm D19cm Inner 12

Finished puzzle size: H24cm x W18cm