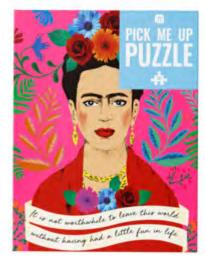

## † Puzzles - Pick Me Up

PUZZ-PMU-SAFARI H27.4cm W19.6cm D4.8cm Inner 4

PUZZ-PMU-GARDEN-V2 H27.4cm W19.6cm D4.8cm Inner 4

PUZZ-PMU-FRIDA-V2 H27.4cm W19.6cm D4.8cm Inner 4

PUZZ-PMU-BIRDS H27.4cm W19.6cm D4.8cm Inner 4

"I loved this jigsaw! Great quality and bold, colourful graphic.

I've already bought another one!"

— Happy Customer

PUZZ-PMU-FRIDA H27.4cm W19.6cm D4.8cm Inner 4

PUZZ-PMU-GARDEN H27.4cm W19.6cm D4.8cm Inner 4