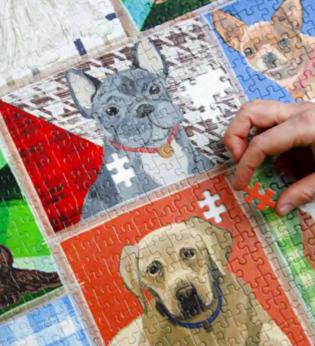

# **NEW STARTER**

PUZZ-CAT-STR - Inner 36 Feline Puzzle starter set and save

12x PUZZ-CAT-BENGAL 12x PUZZ-CAT-PERSIAN 12x PUZZ-CAT-BSH

Finished puzzle size: H24cm x W18cm

Perfect for fans canines, these puzzles provide a mindful getaway from the comfort of your living room.

PUZZ-DOG-LAB
PUZZ-DOG-FRNCH
PUZZ-DOG-DACH
PUZZ-DOG-CPOO
100 piece puzzles
double sided
H14cm W10.5cm
D3cm
Inner 12

1000 PIECES

**PUZZ-DOG-1000** 1000 piece puzzle H19.6cm W27.4cm

D4.8cm **Inner 12** 

Finished puzzle size: H48.6cm x W68cm

PUZZ-DOG-POS 16 titles, 4 designs H26cm W22cm D19cm Inner 12

Finished puzzle size: H24cm x W18cm