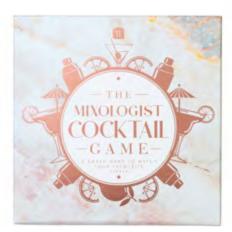

WHISKEY-GAME
Whiskey board game. A
board game to match your
favourite tipple
H22cm W22cm D6cm
Inner 4

GIN-GAME
Gin board game. A
board game to match your
favourite tipple
H22cm W22cm D6cm
Inner 4

COCKTAIL-GAME
Cocktail board game. A
board game to match your
favourite tipple
H22cm W22cm D6cm
Inner 4