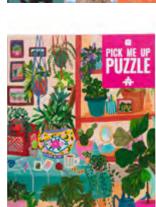

## † Puzzles - Pick Me Up

PUZZ-PMU-SAFARI H27.4cm W19.6cm D4.8cm Inner 4

PUZZ-PMU-GARDEN-V2 H27.4cm W19.6cm D4.8cm Inner 4

PUZZ-PMU-FRIDA-V2 H27.4cm W19.6cm D4.8cm Inner 4

PUZZ-PMU-BIRDS H27.4cm W19.6cm D4.8cm Inner 4

PUZZ-PMU-PLANTS H27.4cm W19.6cm D4.8cm Inner 4

- All our 1000 piece puzzles are illustrated and manufactured in Europe
- Each puzzle includes and additional trivia sheet including 20 testing questions relating to the theme
- Finished puzzles size: H68cm x W48.6cm