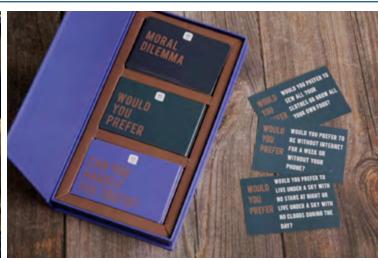

-MUSIC** Music Night game D6cm Inner 6





**BOHO-TRIV-MUSIC** Summer of Music trivia game H10.8cm W10.8cm D2.5cm Inner 6



# After Dinner Table Top Trivia

With more people entertaining at home, we have added to this popular range for AW21. Perfect for getting guests to linger round the table after dinner.

RELEASE YOUR
INNER ECO-WARRIOR
WITH OUR NEW GO
GREEN TRIVIA



CLICK HERE
TO SEE IN
3D!



**AFTER-TRIV-GREEN**Go Green trivia



REPLAY-TRIV-MUSIC

Music trivia



Muy any 6 \ After Dinner trivia inners and save

5%

**AFTER-TRIV-TRAVEL**Travel trivia



**AFTER-TRIV-FILM** Film trivia



**AFTER-TRIV-GEN**General Knowledge trivia



**AFTER-TRIV-FOOD** Food & Drink trivia



**AFTER-TRIV-GIN**Gin trivia





60 cards, H7.5cm W7.5cm D7.5cm Inner 6

# **iii** After Dinner Games







## **NEW STARTER SET**

AFTER-DINNER-STR - Inner 24 8x AFTER-DISCUSSION 8x AFTER-JOKES-CHSY 8x AFTER-JOKES

Buy After
Dinner starter
set and save
5%





H6.5cm W24cm D20cm

Inner 8





#### AFTER-GAME-MULTI

Compendium of to test the knowledge of yourself and your friends 3 games, 40 cards each H11.5cm W21.5cm D2.5cm Inner 6







WINE-GAME
Wine board game. A board
game to match your favourite
tipple
H22cm W22cm D6cm
Inner 4



WHISKEY-GAME
Whiskey board game. A
board game to match your
favourite tipple
H22cm W22cm D6cm
Inner 4



GIN-GAME
Gin board game. A
board game to match your
favourite tipple
H22cm W22cm D6cm
Inner 4



COCKTAIL-GAME
Cocktail board game. A
board game to match your
favourite tipple
H22cm W22cm D6cm
Inner 4



Alcohol Trivia, 45 trivia boxes, 3 designs H30cm W19cm