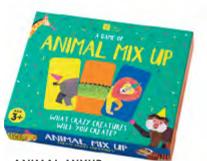

DINO-DOMINOES
Dinosaur Dominoes
game ages 3+
H17cm W17cm D4cm
Inner 6

DINO-PUZZ-POS 16 puzzles, 4 designs H25.6cm W22cm D21.5cm Inner 16

ANIMAL-MIXUP
Animal Mix Up
game ages 3+
H17.5cm W21cm D4cm
Inner 4