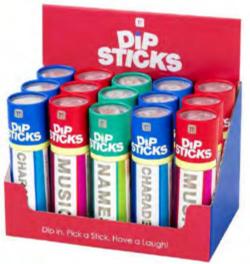

## iii Pick Up Fun – Dipsticks

160 sticks, H19cm W80cm D80cm Inner 6

GAME-DIP-DECADE GAME-DIP-TRUEFALSE
GAME-DIP-HIGHLOW
GAME-DIP-KVA GAME-DIP-CRAZYCHAR
REPLAY-DISCODIP

**GAME-SHOUT-LUCK** 

# iii Pick Up Fun

GAME-DIP-NAME-V5 GAME-DIP-CHARADE-V5 80 double sided sticks H18cm W55cm Inner 12

GAME-DIP-POS-V5 15 dipsticks, 3 designs H27cm W28cm D17cm Inner 12

GAME-CHEESY-JOKES-V3 Cheesy Jokes POS of 8 H6.5cm W24cm D20cm Inner 8