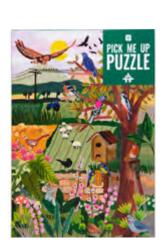

## † Puzzles - Pick Me Up

PUZZ-PMU-SAFARI H27.4cm W19.6cm D4.8cm Inner 4

PUZZ-PMU-GARDEN-V2 H27.4cm W19.6cm D4.8cm Inner 4

PUZZ-PMU-FRIDA-V2 H27.4cm W19.6cm D4.8cm Inner 4

PUZZ-PMU-BIRDS H27.4cm W19.6cm D4.8cm Inner 4