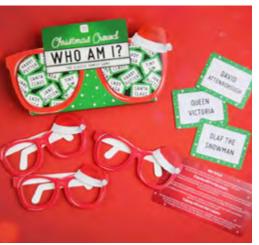

## **TOWN** Christmas Crowd

Christmas Crowd is the ideal range for those long evenings during the festive season, with family and friends gathered together indoors. Whether it's a classic game of Bingo, a raucous round of Shout Out or a fun-filled Treasure Hunt, there is something to keep even the fussiest family members entertained.

CCROWD-BINGO H14m W23cm D4cm Inner 6

CCROWD-TRUEFALSE H12cm W21.5cm D4cm Inner 6

CCROWD-GAMES-POS H12.5cm W22.2cm D14.5cm Inner 15

CCROWD-WHOAMI H12cm W21.5cm D4cm Inner 6

CRAZY SHOUT OUT!

CCROWD-SHOUTOUT CCROWD-KVGU CCROWD-FESTIVETRIV H12cm W7cm D2.5cm Inner 12