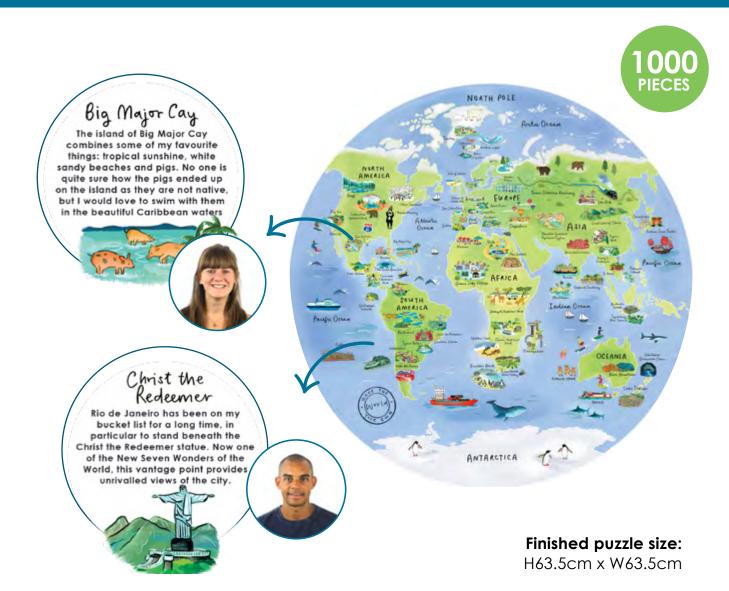

## The Puzzles - 'Make the World Your Own' Circular Puzzle

Dig out your backpack and dust off your passport, it's time to explore the world. Hear about unusual destinations across the globe as you build the circular puzzle, and feel inspired to travel to new places. Each location has been hand-picked by a colleague, friend or family member of Talking Tables.