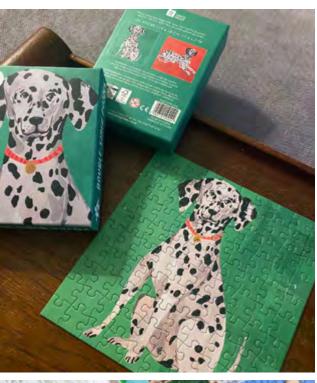

# **NEW STARTER**

PUZZ-CAT-STR - Inner 36 Feline Puzzle starter set and save

12x PUZZ-CAT-BENGAL 12x PUZZ-CAT-PERSIAN 12x PUZZ-CAT-BSH

Finished puzzle size: H24cm x W18cm

Perfect for fans canines, these puzzles provide a mindful getaway from the comfort of your living room.

PUZZ-DOG-LAB
PUZZ-DOG-FRNCH
PUZZ-DOG-DACH
PUZZ-DOG-CPOO
100 piece puzzles
double sided
H14cm W10.5cm
D3cm
Inner 12

1000 PIECES

**PUZZ-DOG-1000** 1000 piece puzzle H19.6cm W27.4cm

D4.8cm **Inner 12** 

Finished puzzle size: H48.6cm x W68cm