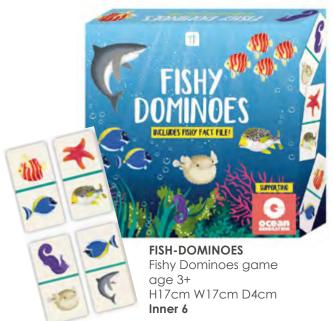

## PERCENTAGE OF SALES TO OCEAN CONSERVATION CHARITY

FISH-PAIRS
Fishy memory match
game
age 3+
H11cm W11cm D11cm
Inner 6

FISH-PUZZLE
100 piece puzzle age 6+
H27.4cm W19.6cm
D5cm
Inner 4
£4.50

Finished puzzle size: H36cm x W49.5cm

- Working in partnership with the charity, Ocean Generation, to help educate children on plastic usage and the need to care for our oceans.
- All of the three games will be 100% plastic free in product and packaging.
- Each game contains an educational 'Fishy Fact File' with facts and information on the fish living in our seas, as well as tips for children on how to protect the ocean.