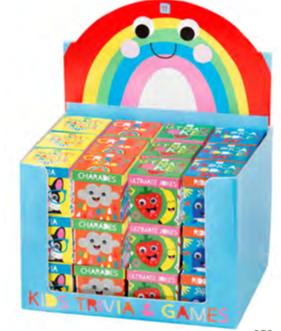

# **iii** School of Fun

TCT-K-POS-V6 36 mixed trivia boxes H35cm W24cm D18.3cm Inner 36

Dinosaur shaped

puzzles, 52 pieces

H15cm W10.5cm

ages 4+

D3cm

Inner 12