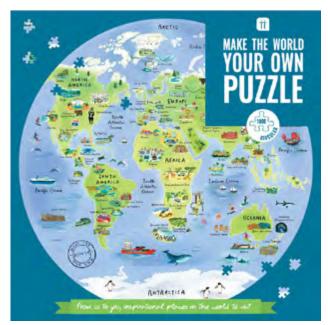

## The Puzzles - 'Make the World Your Own' Circular Puzzle

Dig out your backpack and dust off your passport, it's time to explore the world. Hear about unusual destinations across the globe as you build the circular puzzle, and feel inspired to travel to new places. Each location has been hand-picked by a colleague, friend or family member of Talking Tables.

PUZZ-MAP-WORLD 1000 piece puzzle H24.5cm W24.5cm D5cm