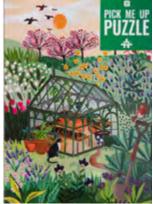

## † Puzzles - Pick Me Up

PUZZ-PMU-SAFARI H27.4cm W19.6cm D4.8cm Inner 4

PUZZ-PMU-GARDEN-V2 H27.4cm W19.6cm D4.8cm Inner 4

PUZZ-PMU-FRIDA-V2 H27.4cm W19.6cm D4.8cm Inner 4

PUZZ-PMU-BIRDS H27.4cm W19.6cm D4.8cm Inner 4

PUZZ-PMU-PLANTS H27.4cm W19.6cm D4.8cm Inner 4

- All our 1000 piece puzzles are illustrated and manufactured in Europe
- Each puzzle includes and additional trivia sheet including 20 testing questions relating to the theme
- Finished puzzles size: H68cm x W48.6cm