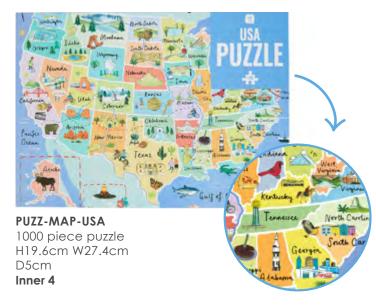

## TT Puzzles - Maps of the World

1000 Pieces UK H68cm x W49cm 1000 Pieces US H49cm x W68cm 500 Pieces Flowers H34cm x W48cm 250 Pieces London H23cm x W19cm 250 Pieces New York H23cm x W19cm

PUZZ-MAP-LDN 250 piece puzzle H20cm W15cm D3cm Inner 6