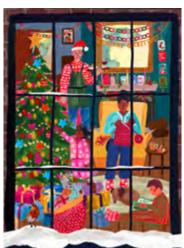

# **MAW21**

gather. together. smile.

Jigsaw Puzzles

PUZZ-PMU-HARBOUR H27.4cm W19.6cm D4.8cm Inner 4

**PUZZ-PHEN-WOM** H27.4cm W19.6cm D4.8cm Inner 4

PUZZ-PMU-WINTERGRDN H27.4cm W19.6cm D4.8cm Inner 4

PUZZ-PMU-XMASWINDOW H27.4cm W19.6cm D4.8cm Inner 4