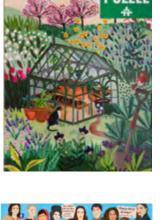

## † Puzzles - Pick Me Up

PUZZ-PMU-SAFARI H27.4cm W19.6cm D4.8cm Inner 4

PUZZ-PMU-GARDEN-V2 H27.4cm W19.6cm D4.8cm Inner 4

PUZZ-PMU-FRIDA-V2 H27.4cm W19.6cm D4.8cm Inner 4

PUZZ-PMU-BIRDS H27.4cm W19.6cm D4.8cm Inner 4

"I loved this jigsaw! Great quality and bold, colourful graphic.

I've already bought another one!"

— Happy Customer

PUZZ-PMU-FRIDA H27.4cm W19.6cm D4.8cm Inner 4

PUZZ-PMU-GARDEN H27.4cm W19.6cm D4.8cm Inner 4