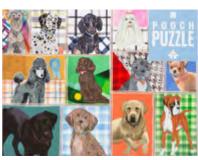

PUZZ-DOG-LAB
PUZZ-DOG-FRNCH
PUZZ-DOG-DACH
PUZZ-DOG-CPOO
100 piece puzzles
double sided
H14cm W10.5cm
D3cm
Inner 12

1000 PIECES

**PUZZ-DOG-1000** 1000 piece puzzle H19.6cm W27.4cm

D4.8cm **Inner 12** 

Finished puzzle size: H48.6cm x W68cm

PUZZ-DOG-POS 16 titles, 4 designs H26cm W22cm D19cm Inner 12

Finished puzzle size: H24cm x W18cm