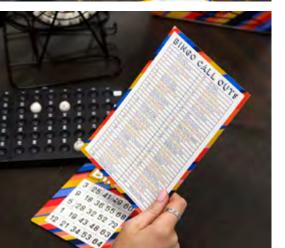

## THOST Your Own Bingo Night

Host your own Bingo Night with this family favourite, a classic game perfect for all generations.

**HOST-BINGO-V2** 

Bingo Night with metal wheel, bingo balls, cards, reusable counters and ball collection tray H20.3cm W20.3cm D20.3cm Inner 4