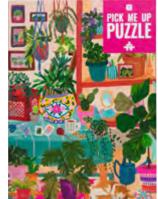

PUZZ-PMU-PLANTS H27.4cm W19.6cm D4.8cm Inner 4

- All our 1000 piece puzzles are illustrated and manufactured in Europe
- Each puzzle includes and additional trivia sheet including 20 testing questions relating to the theme
- Finished puzzles size: H68cm x W48.6cm