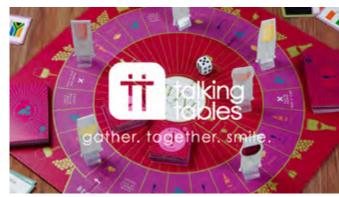

## THOST Your Own Bingo Night

Host your own Bingo Night with this family favourite, a classic game perfect for all generations.

**HOST-BINGO-V2** 

Bingo Night with metal wheel, bingo balls, cards, reusable counters and ball collection tray H20.3cm W20.3cm D20.3cm Inner 4

#### **REPLAY-BOOGIEBINGO**

Bingo Night with a musical twist. Includes metal wheel, song themed call outs and music quiz, H20.3cm W20.3cm D20.3cm Inner 4

Bring the excitement and suspense of the casino to your home with this set. Including everything you need to host and play 3 different games; Poker, Roulette and Blackjack. Perfect for a family games night or a casino themed party.

**HOST-CASINO-V2** Casino night board game. Play poker, Blackjack, and Roulette H31cm W31cm D8.7cm Inner 4

REPLAY-BOOGIEBINGO
Bingo Night with a musical twist, H20.3cm W20.3cm
D20.3cm
Inner 4

REPLAY-MUSIC-GAME Music Night game H23.5cm W23.5cm D6cm Inner 4