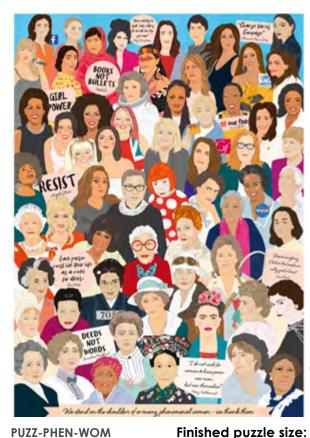

# † Phenomenal Women

H68cm x W48.6cm

PUZZ-PHEN-WOM 1000 piece puzzle H27.4cm W19.6cm D4.8cm Inner 12

PHEN-WOM-NOTEBOOK Lined notebook The musings of a phenomenal woman Inner 6

CLICK HERE FOR DETAIL

PHEN-WOM-CANDLE 198g / 7oz candle Burn bright H13cm W9cm D9cm Inner 6

- All our new 1000 piece puzzles are illustrated and manufactured in Europe
- Each puzzle includes and additional trivia sheet including 20 testing questions relating to the theme
- Finished puzzles size: H68cm x W48.6cm