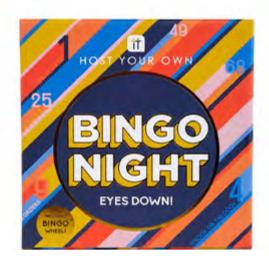

## THOST Your Own Bingo Night

Host your own Bingo Night with this family favourite, a classic game perfect for all generations.

**HOST-BINGO-V2** 

Bingo Night with metal wheel, bingo balls, cards, reusable counters and ball collection tray H20.3cm W20.3cm D20.3cm Inner 4