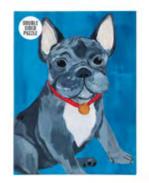

PUZZ-DOG-LAB
PUZZ-DOG-FRNCH
PUZZ-DOG-DACH
PUZZ-DOG-CPOO
100 piece puzzles
double sided
H14cm W10.5cm
D3cm
Inner 12

1000 PIECES

**PUZZ-DOG-1000** 1000 piece puzzle H19.6cm W27.4cm

D4.8cm **Inner 12** 

Finished puzzle size: H48.6cm x W68cm