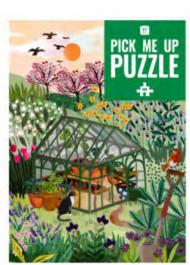

## † Puzzles - Pick Me Up

PUZZ-PMU-SAFARI H27.4cm W19.6cm D4.8cm Inner 4

PUZZ-PMU-GARDEN-V2 H27.4cm W19.6cm D4.8cm Inner 4

PUZZ-PMU-FRIDA-V2 H27.4cm W19.6cm D4.8cm Inner 4

PUZZ-PMU-BIRDS H27.4cm W19.6cm D4.8cm Inner 4

PUZZ-PMU-PLANTS H27.4cm W19.6cm D4.8cm Inner 4

- All our 1000 piece puzzles are illustrated and manufactured in Europe
- Each puzzle includes and additional trivia sheet including 20 testing questions relating to the theme
- Finished puzzles size: H68cm x W48.6cm