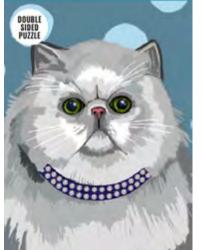

PUZZ-PMU-CAT H27.4cm W19.6cm D4.8cm Inner 4

PUZZ-PMU-GIN H27.4cm W19.6cm D4.8cm Inner 4

PUZZ-PMU-YOGA H27.4cm W19.6cm D4.8cm Inner 4

Finished puzzle size: H48.5cm x W34.5cm

Puur-fect for fans of felines, these puzzles provide a mindful getaway from the comfort of your living room.

100 PIECES **PUZZ-CAT-BENGAL PUZZ-CAT-PERSIAN** PUZZ-CAT-BSH 100 piece puzzles double sided H14cm W10.5cm D3cm Inner 12

"Perfect relaxing activity, took me about one hour, which suited me well."

- Sophie, Brand Sales Manager