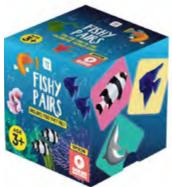

## PERCENTAGE OF SALES TO OCEAN CONSERVATION CHARITY

FISH-PAIRS
Fishy memory match
game
age 3+
H11cm W11cm D11cm
Inner 6

FISH-PUZZLE
100 piece puzzle age 6+
H27.4cm W19.6cm
D5cm
Inner 4
£4.50

Finished puzzle size: H36cm x W49.5cm

- Working in partnership with the charity, Ocean Generation, to help educate children on plastic usage and the need to care for our oceans.
- All of the three games will be 100% plastic free in product and packaging.
- Each game contains an educational 'Fishy Fact File' with facts and information on the fish living in our seas, as well as tips for children on how to protect the ocean.