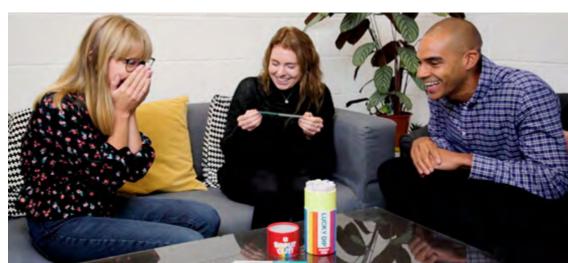

## **Host Your Own Murder Mystery**

HOST-MYSTERY-TRAIN
Murder Mystery on the Night Train
Inner 4

- Host a murder mystery from the comfort of your own home, for 5 13 players
- Packed with props, character cards, clues, solution sheets and detective notes
- Each game includes 3 alternative endings for multiple plays
- Online invites for each guest are available at www.talkingtables.co.uk
- Watch video <u>here</u>

It arrived promptly in a beautifully presented box and I was really impressed with the quality of the contents. The materials are of the highest quality.