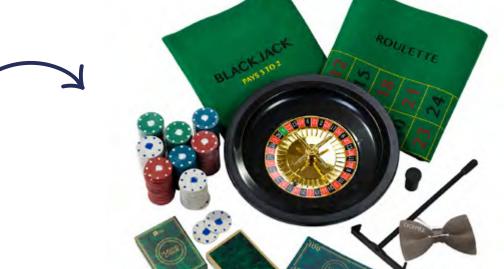

#### **REPLAY-BOOGIEBINGO**

Bingo Night with a musical twist. Includes metal wheel, song themed call outs and music quiz, H20.3cm W20.3cm D20.3cm Inner 4

Bring the excitement and suspense of the casino to your home with this set. Including everything you need to host and play 3 different games; Poker, Roulette and Blackjack. Perfect for a family games night or a casino themed party.

**HOST-CASINO-V2** Casino night board game. Play poker, Blackjack, and Roulette H31cm W31cm D8.7cm Inner 4

REPLAY-BOOGIEBINGO
Bingo Night with a musical twist, H20.3cm W20.3cm
D20.3cm
Inner 4

REPLAY-MUSIC-GAME Music Night game H23.5cm W23.5cm D6cm Inner 4